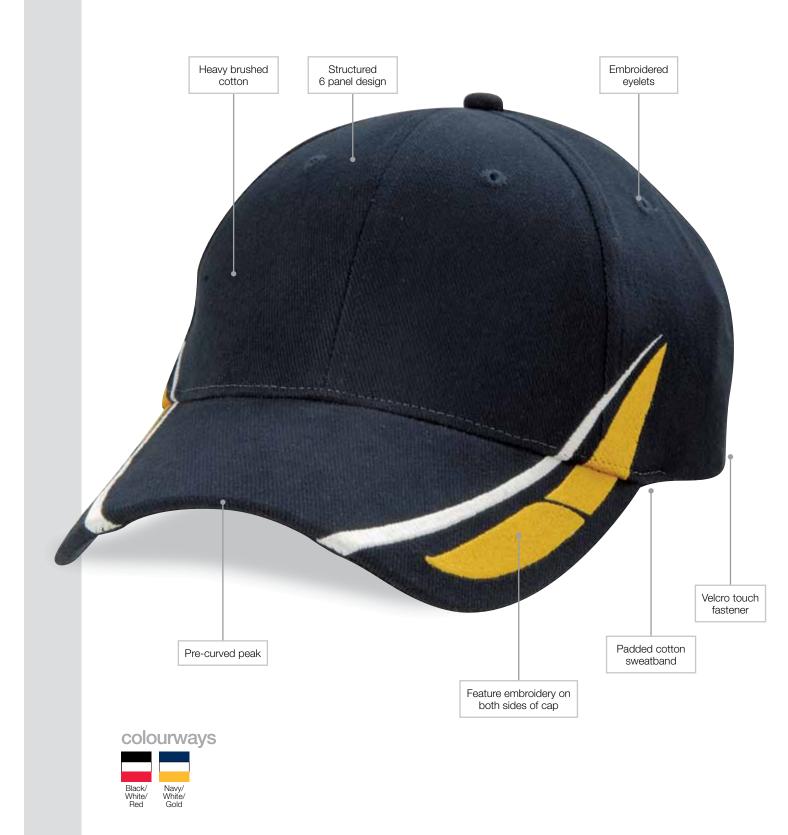

Challenge the status quo with the Frontier cap and set your team apart.

www.legendlife.com.au

Specifications:

| MATERIAL:            | Heavy brushed cotton, AZO free                                                                                                                                                                                                                     |
|----------------------|----------------------------------------------------------------------------------------------------------------------------------------------------------------------------------------------------------------------------------------------------|
| DECORATION TYPES:    | Embroidery, Digital Transfer                                                                                                                                                                                                                       |
| DECORATION AREAS:    | <b>Transfer area</b><br>Centre Front: 50mm h x 100mm w                                                                                                                                                                                             |
|                      | <b>Embroidery areas</b><br>Centre Front: 58mm h x 120mm w<br>Back (above arch): Text – 10mm h x 95mm w<br>Logo – 45mm h x 45mm w                                                                                                                   |
| DESCRIPTION:         | <ul> <li>Heavy brushed cotton</li> <li>Structured 6 panel design</li> <li>Feature embroidery on both sides of cap</li> <li>Embroidered eyelets</li> <li>Pre-curved peak</li> <li>Padded cotton sweatband</li> <li>Velcro touch fastener</li> </ul> |
| PACKAGING:           | 25 pieces per poly bag per inner.                                                                                                                                                                                                                  |
| CARTON QUANTITY:     | 150 units                                                                                                                                                                                                                                          |
| CARTON MEASUREMENTS: | 62cm x 40cm x 53cm                                                                                                                                                                                                                                 |
| CARTON WEIGHT:       | 15kg                                                                                                                                                                                                                                               |
|                      |                                                                                                                                                                                                                                                    |